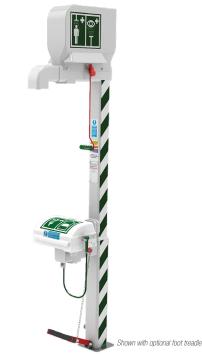

## Immersion heated safety shower with eye wash and handheld eye bath

STD-MH-5KS/11K

In outdoor locations susceptible to freezing conditions, the immersion heating, polyurethane foam insulation and impact resistant outer casing ensure this safety shower will operate first time, every time in cold climates.

The emergency safety shower is complemented by a lidded eye/face wash unit and handheld eye bath on a flexible hose, useful for treating individuals who may need assistance or for directly decontaminating a specific area. Delivering 76 litres per minute flow rate from the shower and 12 litres per minute from the eye/face wash, this model meets EN and ANSI requirements.