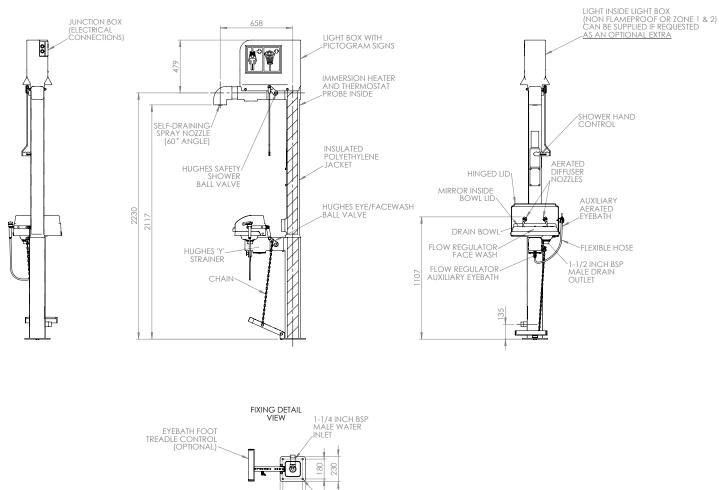

## Specifications

| EWORK & FITTINGS             |                                                                                                                                      |
|------------------------------|--------------------------------------------------------------------------------------------------------------------------------------|
| EWORK & FITTINGS             | Stainless steel                                                                                                                      |
| ERATING VALVE                | Stainless steel, full bore, stay open ball valve                                                                                     |
| OWER NOZZLE                  | Injection moulded nylon 6                                                                                                            |
| E WASH                       | GRP                                                                                                                                  |
| E WASH DIFFUSERS             | Chrome plated brass retaining ring, stainless steel filter mesh, plastic body                                                        |
| SULATION & OUTER CASING      | Polyurethane foam insulation with a medium density polyethylene impact resistant outer casing                                        |
| RVICES                       |                                                                                                                                      |
| ECTRICAL EQUIPMENT           | ATEX Zone 1 & 2. Gas groups IIA and IIB. Temp Class T3 (IIC available)                                                               |
| ECTRICAL SUPPLY              | 240V, single phase, 50/60Hz (110V available)                                                                                         |
| ATING TYPE                   | Immersion heated                                                                                                                     |
| ATING LOAD                   | 100W                                                                                                                                 |
| TER INLET                    | 11/4" male BSP                                                                                                                       |
| ERATING PRESSURE             | 2 to 6 BAR G / 29 to 87 PSI<br>(higher supply pressures accommodated with the incorporation of the optional pressure reducing valve) |
|                              | Shower: 76 L per minute / 20 US gal per minute                                                                                       |
| NIMUM FLOW RATES             | Eye wash: 12 L per minute / 3 US gal per minute                                                                                      |
|                              | Handheld eye bath: 8 L per minute / 2 US gal per minute                                                                              |
| IBIENT OPERATING TEMPERATURE |                                                                                                                                      |
| NIMUM                        | -35C / -31F                                                                                                                          |
| XIMUM                        | 35C / 95F                                                                                                                            |
| ERATION                      |                                                                                                                                      |
| OWER                         | Pull handle                                                                                                                          |
| E WASH                       | Lift lid (handheld eye bath activates simultaneously)                                                                                |
| MENSIONS & WEIGHT            |                                                                                                                                      |
| /ENSIONS (WxDxH)             | 480mm (18.8in) x 855mm (33.6in) x 2705mm (106.5in)                                                                                   |
| EIGHT                        | 40kg (88lb)                                                                                                                          |

## Immersion heated safety shower with eye wash and handheld eye bath

STD-MH-5KS/11K

180 4 X Ø 15 HOLES FOR 230 HOLD-DOWN BOLTS

www.hughes-safety.com