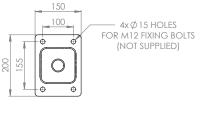

## Trace tape heated pedestal mounted eye wash with ABS closed bowl

EXP-AH-45GS/P

SECTION A-A

www.hughes-safety.com

Hughes Safety Showers Ltd, Whitefield Road, Bredbury, Stockport SK6 2SS UK T: +44 (0)161 430 6618 E: sales@hughes-safety.com