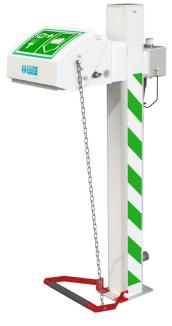

## Trace tape heated pedestal mounted eye wash with ABS closed bowl

EXP-AH-45GS/P

In order to prevent water within the pipework of the pedestal mounted eye/face wash freezing in cold weather conditions, this unit benefits from trace tape heating and polyurethane foam insulation. The integral lid prevents dust and debris contaminating the bowl and diffusers. Suitable for use in both hazardous (ATEX Zone 1 & 2) and non-hazardous areas it will provide 12 litres per minute of water to effectively and thoroughly flush the eye area. Designed in accordance with EN and ANSI standards.

Shown with optional foot treadle