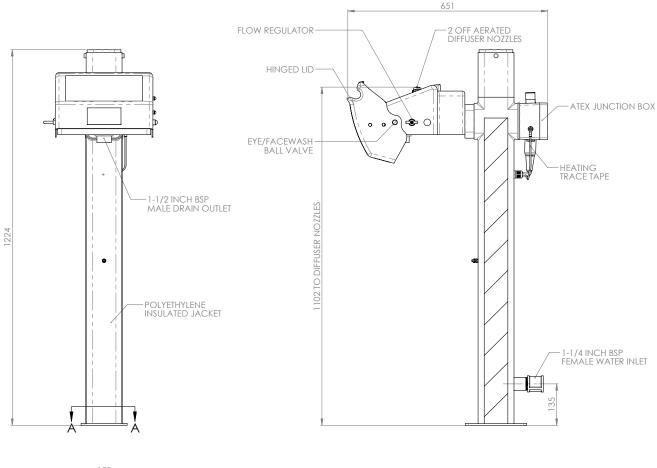

## Trace tape heated pedestal mounted eye wash with ABS closed bowl

EXP-AH-45GS/P

In order to prevent water within the pipework of the pedestal mounted eye/face wash freezing in cold weather conditions, this unit benefits from trace tape heating and polyurethane foam insulation. The integral lid prevents dust and debris contaminating the bowl and diffusers. Suitable for use in both hazardous (ATEX Zone 1 & 2) and non-hazardous areas it will provide 12 litres per minute of water to effectively and thoroughly flush the eye area. Designed in accordance with EN and ANSI standards.

## Specifications

| MATERIALS OF CONSTRUCTION            |                                                                                                       |
|--------------------------------------|-------------------------------------------------------------------------------------------------------|
| BOWL/LID                             | Acrylic capped ABS                                                                                    |
| DIFFUSERS                            | Chrome plated brass retaining ring, stainless steel filter mesh, plastic body                         |
| PIPEWORK                             | Stainless steel                                                                                       |
| INSULATION & OUTER CASING            | Polyurethane foam insulation with a medium density polyethylene impact resistant outer casing         |
| STANDARD FINISH                      | White with green/white safety stripes                                                                 |
| SERVICES                             |                                                                                                       |
| WATER INLET                          | 1 <sup>1</sup> / <sub>4</sub> " male BSP                                                              |
| OPERATING PRESSURE                   | 2.0 to 6 BAR G / 29 to 87 PSI                                                                         |
|                                      | (higher supply pressures accommodated with the incorporation of the optional pressure reducing valve) |
| MINIMUM FLOW RATES                   | 12 L per minute / 3 US gal per minute                                                                 |
| HEATING TYPE                         | Trace tape heated and pre-insulated                                                                   |
| HEATING LOAD                         | 36 Watts                                                                                              |
| ELECTRICAL EQUIPMENT - Non-hazardous | Suitable for use in areas classified as non-hazardous                                                 |
| ELECTRICAL EQUIPMENT - Hazardous     | ATEX Zone 1 & 2 Gas Groups IIA and IIB, Temp Class T3 (IIC available)                                 |
| ELECTRIC SUPPLY                      | 230V Single Phase, 50/60Hz (110V available)                                                           |
| AMBIENT OPERATING TEMPERATURE        |                                                                                                       |
| MINIMUM                              | -20C / -4F                                                                                            |
| MAXIMUM                              | 35C / 95F                                                                                             |
| OPERATION                            |                                                                                                       |
| EYE/FACE WASH                        | Pull lid down                                                                                         |
| DIMENSIONS & WEIGHT                  |                                                                                                       |
| DIMENSIONS (WxDxH)                   | 501mm (19.7in) x 464mm (18.3in) x 1183mm (46.6in)                                                     |
| WEIGHT                               | 14kg / 31lb                                                                                           |