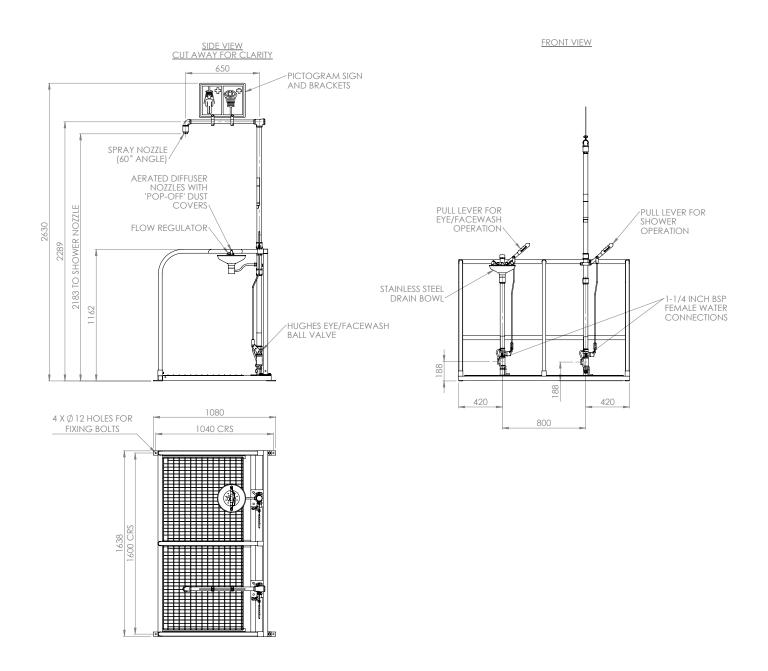

## General Arrangement Drawing

## Specifications

| MATERIAL O OF CONCERNICATION  |                                                                                                                                   |
|-------------------------------|-----------------------------------------------------------------------------------------------------------------------------------|
| MATERIALS OF CONSTRUCTION     |                                                                                                                                   |
| PIPEWORK & FITTINGS           | Stainless steel                                                                                                                   |
| FRAME                         | Stainless steel                                                                                                                   |
| OPERATING VALVE               | Stainless steel, full bore, stay open ball valve                                                                                  |
| SHOWER NOZZLE                 | Injection moulded nylon 6                                                                                                         |
| EYE WASH BOWL                 | Stainless steel                                                                                                                   |
| EYE WASH DIFFUSERS            | Chrome plated brass retaining ring, stainless steel filter mesh, plastic body                                                     |
| STANDARD FINISH               | Polished brush                                                                                                                    |
| SERVICES                      |                                                                                                                                   |
| WATER INLET                   | 11/4" female BSP                                                                                                                  |
| OPERATING PRESSURE            | 2 to 6 BAR G / 29 to 87 PSI (higher supply pressures accommodated with the incorporation of the optional pressure reducing valve) |
| MINIMUM FLOW RATES            | Shower: 76 L per minute / 20 US gal per minute                                                                                    |
|                               | Eye wash: 12 L per minute / 3 US gal per minute                                                                                   |
| AMBIENT OPERATING TEMPERATURE |                                                                                                                                   |
| MINIMUM                       | 5C / 41F                                                                                                                          |
| MAXIMUM                       | 55C / 131F                                                                                                                        |
| OPERATION                     |                                                                                                                                   |
| SHOWER                        | Push down lever                                                                                                                   |
| EYE WASH                      | Push down lever                                                                                                                   |
| DIMENSIONS & WEIGHT           |                                                                                                                                   |
| DIMENSIONS (WxDxH)            | 1638mm (64.5in) x 1080mm (42.5in) x 2300mm (90.6in)                                                                               |
| WEIGHT                        | 115kg (254lb)                                                                                                                     |