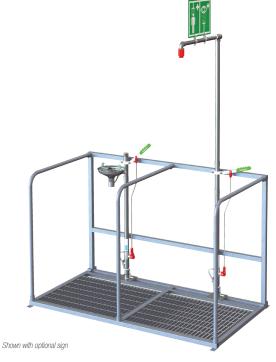

## Self-draining safety shower and stainless steel open bowl eye wash within a protective double frame

EXP-SD-65GS

The self-draining safety shower and eye/face wash are each housed in their own designated area within a stainless steel protective frame. For casualties negotiating their way to the shower, the hand rails provide extra support if necessary.

The self-draining feature allows standing water to drain from the standpipe to avoid it heating up and potentially scalding a user, an essential benefit for hot climates. Designed to meet EN15154 and ANSI Z358.1-2014 standards.