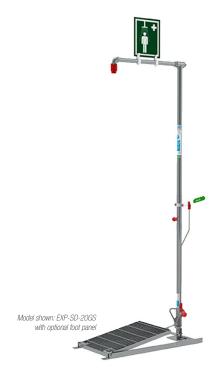

## Self-draining safety shower with body spray

EXP-SD-20G EXP-SD-20GS

This self-draining safety shower with an integrated body spray is intended for use in locations where the power of the sun can heat water within the pipework to dangerous levels. The design of this floor mounted shower allows this standing water to drain away after each activation to avoid scalding the next operator. The body spray is a useful addition to provide relief to affected areas of the body more directly and can be used simultaneously with the overhead shower. Meets EN and ANSI standards.

## Self-draining safety shower with body spray

EXP-SD-20G EXP-SD-20GS