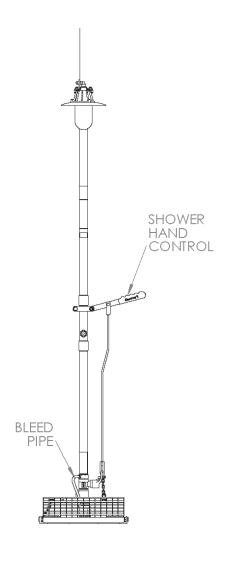

## Self-draining safety shower with body spray

EXP-SD-20G EXP-SD-20GS

This self-draining safety shower with an integrated body spray is intended for use in locations where the power of the sun can heat water within the pipework to dangerous levels. The design of this floor mounted shower allows this standing water to drain away after each activation to avoid scalding the next operator. The body spray is a useful addition to provide relief to affected areas of the body more directly and can be used simultaneously with the overhead shower. Meets EN and ANSI standards.

## Self-draining safety shower with body spray

EXP-SD-20G EXP-SD-20GS