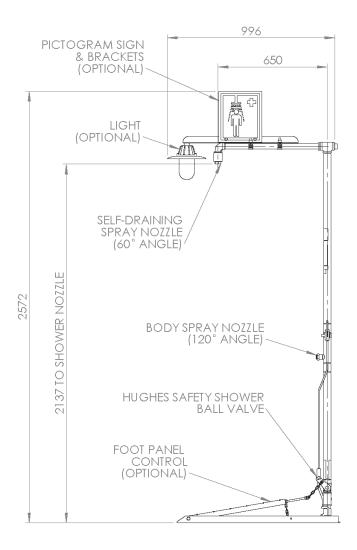

## General Arrangement Drawing

## Specifications

| MATERIALS OF CONSTRUCTION     |                                                                                                                                   |
|-------------------------------|-----------------------------------------------------------------------------------------------------------------------------------|
| PIPEWORK & FITTINGS           | Stainless steel (GS) or galvanised mild steel (G)                                                                                 |
| OPERATING VALVE               | Stainless steel, full bore, stay open ball valve                                                                                  |
| SHOWER NOZZLE                 | Injection moulded nylon 6                                                                                                         |
| BODY SPRAY                    | uPVC                                                                                                                              |
| STANDARD FINISH               | Polished brush (GS) or green powder coated (G)                                                                                    |
| SERVICES                      |                                                                                                                                   |
| WATER INLET                   | 11/4" female BSP                                                                                                                  |
| OPERATING PRESSURE            | 2 to 6 BAR G / 29 to 87 PSI (higher supply pressures accommodated with the incorporation of the optional pressure reducing valve) |
| MINIMUM FLOW RATES            | Shower/body spray: 115 L per minute / 30 US gal per minute                                                                        |
| AMBIENT OPERATING TEMPERATURE |                                                                                                                                   |
| MINIMUM                       | 5C / 41F                                                                                                                          |
| MAXIMUM                       | 55C / 131F                                                                                                                        |
| OPERATION                     |                                                                                                                                   |
| SHOWER/BODY SPRAY             | Push down lever                                                                                                                   |
| DIMENSIONS & WEIGHT           |                                                                                                                                   |
| DIMENSIONS (WxDxH)            | 395mm (15.6in) x 750mm (29.5in) x 2300mm (90.6in)                                                                                 |
| WEIGHT                        | 16kg (35lb)                                                                                                                       |
|                               |                                                                                                                                   |