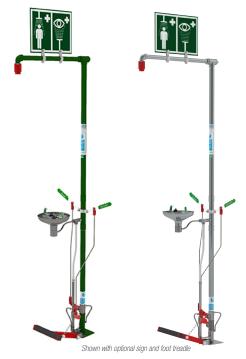

## Self-draining safety shower with stainless steel open bowl eye wash

EXP-SD-18G/85G EXP-SD-18GS/85G

This floor mounted, self-draining safety shower with a stainless steel eye/face wash is designed specifically for use in hot climates. The shower delivers a 76 litres per minute flow rate upon activation and after use ensures no standing water is left in the pipework that could be subject to solar radiation. The open bowl eye wash has dust covers to protect the nozzles from dirt, sand or debris and gives a gentle aerated flow of water at a flow rate of 12 litres per minute. Meets EN15154 and ANSI Z358.1-2014 standards.

## Self-draining safety shower with stainless steel open bowl eye wash

EXP-SD-18G/85G EXP-SD-18GS/85G