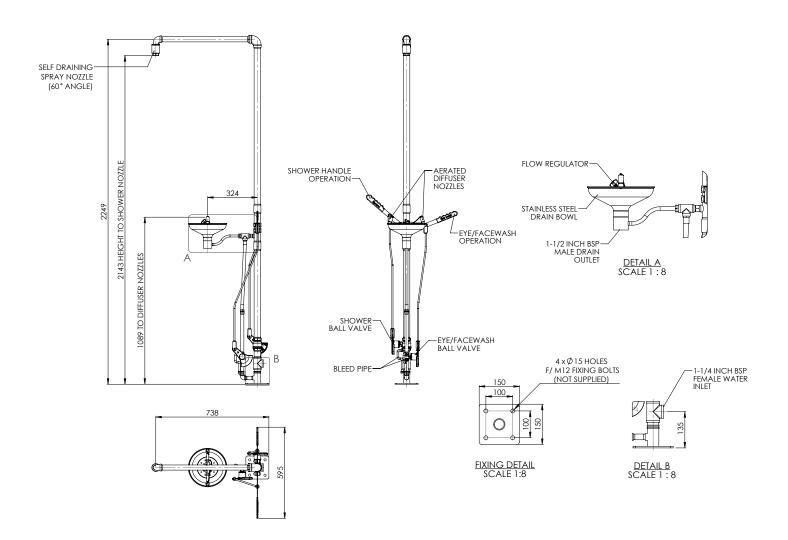

## General Arrangement Drawing

## Specifications

| '                             |                                                                                                                                         |
|-------------------------------|-----------------------------------------------------------------------------------------------------------------------------------------|
| MATERIALS OF CONSTRUCTION     |                                                                                                                                         |
| PIPEWORK & FITTINGS           | Stainless steel (GS) or galvanised mild steel (G)                                                                                       |
| OPERATING VALVE               | Stainless steel, full bore, stay open ball valve                                                                                        |
| SHOWER NOZZLE                 | Injection moulded nylon 6                                                                                                               |
| EYE WASH BOWL                 | Stainless steel                                                                                                                         |
| EYE WASH DIFFUSERS            | Chrome plated brass retaining ring, stainless steel filter mesh, plastic body                                                           |
| STANDARD FINISH               | Polished brush (GS) or green powder coated (G)                                                                                          |
| SERVICES                      |                                                                                                                                         |
| WATER INLET                   | 1¼" female BSP                                                                                                                          |
| OPERATING PRESSURE            | 2 to $6$ BAR G / $29$ to $87$ PSI (higher supply pressures accommodated with the incorporation of the optional pressure reducing valve) |
| MINIMUM FLOW RATES            | Shower: 76 L per minute / 20 US gal per minute                                                                                          |
|                               | Eye wash: 12 L per minute / 3 US gal per minute                                                                                         |
| AMBIENT OPERATING TEMPERATURE |                                                                                                                                         |
| MINIMUM                       | 5C / 41F                                                                                                                                |
| MAXIMUM                       | 55C / 131F                                                                                                                              |
| OPERATION                     |                                                                                                                                         |
| SHOWER                        | Push down lever                                                                                                                         |
| EYE WASH                      | Push down lever                                                                                                                         |
| DIMENSIONS & WEIGHT           |                                                                                                                                         |
| DIMENSIONS (WxDxH)            | 595mm (23.4in) x 738mm (29in) x 2300mm (90.6in)                                                                                         |
| WEIGHT                        | 16kg (35lb)                                                                                                                             |
|                               |                                                                                                                                         |