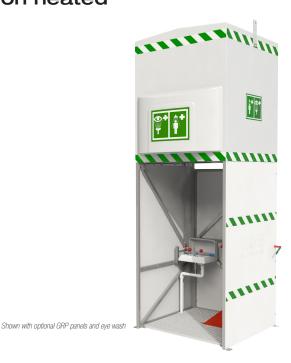

## **1500L Tank fed safety shower - immersion heated** EXP-MH-14KS/1500

Meet EN and ANSI standards whilst protecting your workforce at risk of contamination from hazardous substances. Ideal for cold climates, this 1500 litre gravity fed tank shower is fully operational in temperatures down to -35C. Featuring a self-contained tank there is no need for a mains water supply making this the best solution for remote locations.

The integral immersion heater and thick polyurethane insulation maintain the temperature of the water within the overhead tank between 15-38C. At this tepid temperature the casualty is able to remain under the shower for the recommended 15 minutes to decontaminate thoroughly.