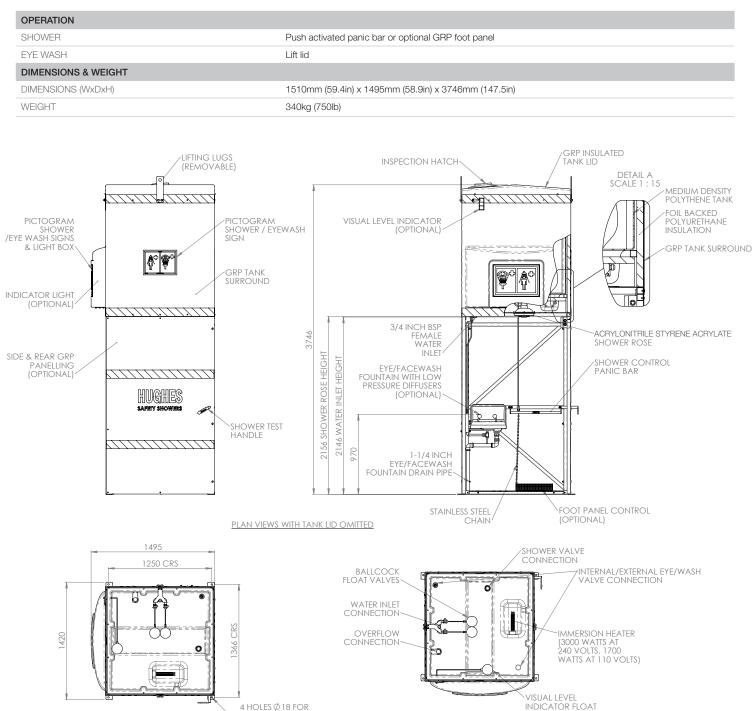

## Specifications

|                               | 330 / 331                                                                                              | Specifications continued overleaf |
|-------------------------------|--------------------------------------------------------------------------------------------------------|-----------------------------------|
| MAXIMUM                       | 35C / 95F                                                                                              |                                   |
|                               | -35C / -31F                                                                                            |                                   |
| AMBIENT OPERATING TEMPERATURE |                                                                                                        |                                   |
| MINIMUM FLOW RATES            | Shower: 76 L per minute / 20 US gal per minute<br>Eye/face wash: 12 L per minute / 3 US gal per minute |                                   |
| OPERATING PRESSURE            | 0.5 to 7 BAR G / 7 to 101 PSI                                                                          |                                   |
| WATER INLET                   | ¾" female BSP                                                                                          |                                   |
| IMMERSION HEATER RATING       | 3kW - 230V                                                                                             |                                   |
| ELECTRICAL SUPPLY             | 240V, single phase, 50/60Hz (110V optional)                                                            |                                   |
| ELECTRICAL EQUIPMENT          | Non-flameproof models also available                                                                   |                                   |
| SERVICES                      | ATEX Zone 1 & 2. Gas groups IIA & IIB. Temp Class T3 (IIC available)                                   |                                   |
| FASTENERS AND FIXINGS         | Stainless steel                                                                                        |                                   |
| FOOT CONTROL OPTIONS          | GRP panel (for shower) and powder coated stainless steel treadle (for eye wash)                        |                                   |
| PANIC BAR                     | Red powder coated stainless steel                                                                      |                                   |
| SHOWER ROSE                   | Acrylonitrile styrene acrylate                                                                         |                                   |
| OVERFLOW                      | 1" male uPVC                                                                                           |                                   |
| BALLCOCK VALVE                | 2 x 1/2" brass                                                                                         |                                   |
| EYE WASH STRAINER             | 1/2" stainless steel                                                                                   |                                   |
| EYE WASH CONTROL VALVE        | 1/2" stainless steel full flow ball valve                                                              |                                   |
| SHOWER CONTROL VALVE          | uPVC 11/2" ball valve                                                                                  |                                   |
| PIPING AND VALVE              | uPVC and stainless steel                                                                               |                                   |
| INSULATION                    | 40mm (11/2") foil backed polyurethane                                                                  |                                   |
| TANK SURROUND AND LID         | GRP                                                                                                    |                                   |
| WATER TANK                    | 1500 L (396 US gal) capacity medium density polyethylene MDPE                                          |                                   |
| FRAME AND LEGS                | Stainless steel                                                                                        |                                   |
| MATERIALS OF CONSTRUCTION     |                                                                                                        |                                   |

## 1500L Tank fed safety shower - immersion heated

FIXING BOLTS

EXP-MH-14KS/1500