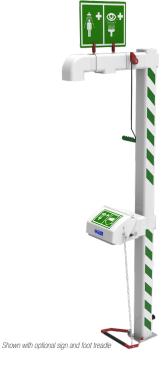

## Jacketed and insulated safety shower with ABS closed bowl eye wash

EXP-EJ-5GS/45G

This combination emergency safety shower and eye/face wash is suitable in environments that require protection from the adverse effects of direct sunlight experienced in warm climates. The pre-insulated outer jacket provides a barrier against solar radiation, while the chemical and UV resistant lid of the eye wash shields the bowl and diffusers from dust, dirt and debris. The shower and eye wash meet the minimum water flow rates stipulated in both EN15154 and ANSI Z358.1-2014.

## Specifications

| •                             |                                                                                               |
|-------------------------------|-----------------------------------------------------------------------------------------------|
| MATERIALS OF CONSTRUCTION     |                                                                                               |
| PIPEWORK & FITTINGS           | Stainless steel                                                                               |
| OPERATING VALVE               | Stainless steel, full bore, stay open ball valve                                              |
| SHOWER NOZZLE                 | Injection moulded nylon 6                                                                     |
| EYE WASH                      | Acrylic capped ABS                                                                            |
| EYE WASH DIFFUSERS            | Chrome plated brass retaining ring, stainless steel filter mesh, plastic body                 |
| INSULATION & OUTER CASING     | Polyurethane foam insulation with a medium density polyethylene impact resistant outer casing |
| SERVICES                      |                                                                                               |
| WATER INLET                   | 1¼" male BSP                                                                                  |
| OPERATING PRESSURE            | 2 to 6 BAR G / 29 to 87 PSI                                                                   |
| MINIMUM FLOW RATES            | Shower: 76 L per minute / 20 US gal per minute                                                |
|                               | Eye wash: 12 L per minute / 3 US gal per minute                                               |
| AMBIENT OPERATING TEMPERATURE |                                                                                               |
| MINIMUM                       | 0C / 32F                                                                                      |
| MAXIMUM                       | 55C / 131F                                                                                    |
| OPERATION                     |                                                                                               |
| SHOWER                        | Pull handle                                                                                   |
| EYE WASH                      | Pull lid down                                                                                 |
| DIMENSIONS & WEIGHT           |                                                                                               |
| DIMENSIONS (WxDxH)            | 339mm (13.3in) x 792mm (31.2in) x 2316mm (91.2in)                                             |
| WEIGHT                        | 25kg (55lb)                                                                                   |
|                               |                                                                                               |