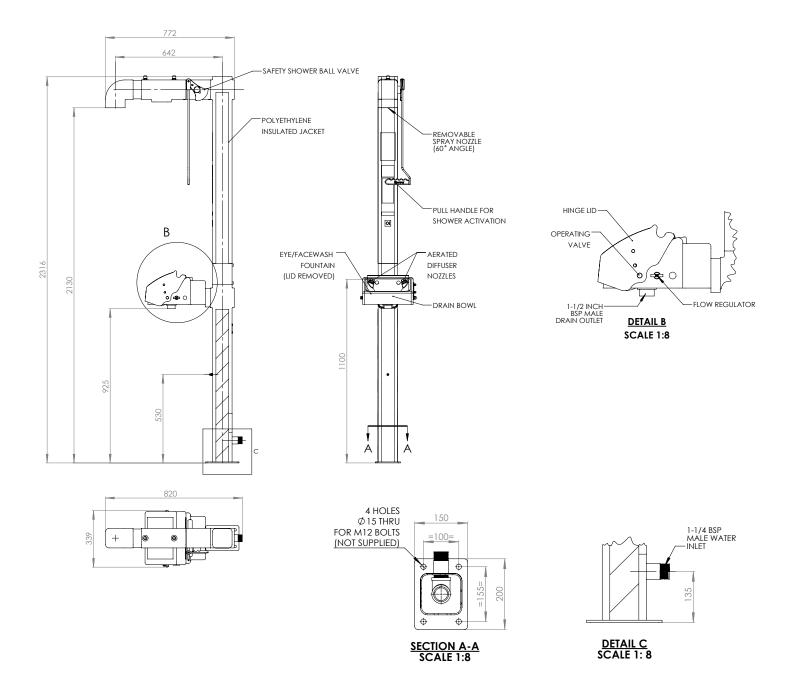

## General Arrangement Drawing

## Specifications

| •                             |                                                                                               |
|-------------------------------|-----------------------------------------------------------------------------------------------|
| MATERIALS OF CONSTRUCTION     |                                                                                               |
| PIPEWORK & FITTINGS           | Stainless steel                                                                               |
| OPERATING VALVE               | Stainless steel, full bore, stay open ball valve                                              |
| SHOWER NOZZLE                 | Injection moulded nylon 6                                                                     |
| EYE WASH                      | Acrylic capped ABS                                                                            |
| EYE WASH DIFFUSERS            | Chrome plated brass retaining ring, stainless steel filter mesh, plastic body                 |
| INSULATION & OUTER CASING     | Polyurethane foam insulation with a medium density polyethylene impact resistant outer casing |
| SERVICES                      |                                                                                               |
| WATER INLET                   | 1¼" male BSP                                                                                  |
| OPERATING PRESSURE            | 2 to 6 BAR G / 29 to 87 PSI                                                                   |
| MINIMUM FLOW RATES            | Shower: 76 L per minute / 20 US gal per minute                                                |
|                               | Eye wash: 12 L per minute / 3 US gal per minute                                               |
| AMBIENT OPERATING TEMPERATURE |                                                                                               |
| MINIMUM                       | 0C / 32F                                                                                      |
| MAXIMUM                       | 55C / 131F                                                                                    |
| OPERATION                     |                                                                                               |
| SHOWER                        | Pull handle                                                                                   |
| EYE WASH                      | Pull lid down                                                                                 |
| DIMENSIONS & WEIGHT           |                                                                                               |
| DIMENSIONS (WxDxH)            | 339mm (13.3in) x 792mm (31.2in) x 2316mm (91.2in)                                             |
| WEIGHT                        | 25kg (55lb)                                                                                   |
|                               |                                                                                               |