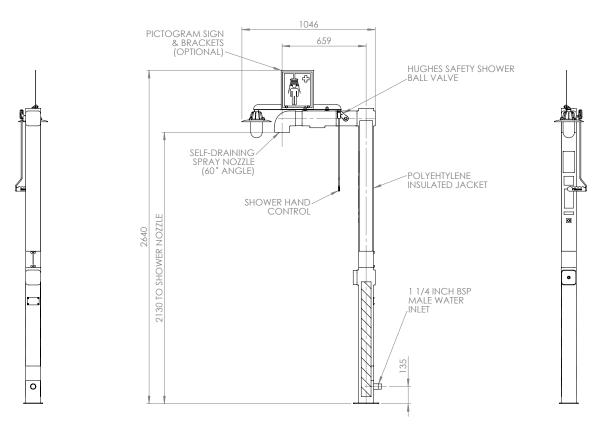

## Jacketed and insulated floor mounted safety shower

EXP-EJ-5GS

A floor mounted emergency safety shower with pre-insulation and outer jacket to protect the pipework from direct sunlight. Once activated using the pull handle the safety shower will deliver a minimum flow rate of 76 litres per minute of water to effectively decontaminate the casualty. Designed to meet EN15154 and ANSI Z358.1-2014 standards.

## Specifications

| MATERIALS OF CONSTRUCTION     |                                                                                                                                      |
|-------------------------------|--------------------------------------------------------------------------------------------------------------------------------------|
| PIPEWORK & FITTINGS           | Stainless steel                                                                                                                      |
| OPERATING VALVE               | Stainless steel, full bore, stay open ball valve                                                                                     |
| SHOWER NOZZLE                 | Injection moulded nylon 6                                                                                                            |
| INSULATION & OUTER CASING     | Polyurethane foam insulation with a medium density polyethylene impact resistant outer casing                                        |
| SERVICES                      |                                                                                                                                      |
| WATER INLET                   | 1¼" male BSP                                                                                                                         |
| OPERATING PRESSURE            | 2 to 6 BAR G / 29 to 87 PSI<br>(higher supply pressures accommodated with the incorporation of the optional pressure reducing valve) |
| MINIMUM FLOW RATES            | Shower: 76 L per minute / 20 US gal per minute                                                                                       |
| AMBIENT OPERATING TEMPERATURE |                                                                                                                                      |
| MINIMUM                       | 0C / 32F                                                                                                                             |
| MAXIMUM                       | 55C / 131F                                                                                                                           |
| OPERATION                     |                                                                                                                                      |
| SHOWER                        | Pull handle                                                                                                                          |
| DIMENSIONS & WEIGHT           |                                                                                                                                      |
| DIMENSIONS (WxDxH)            | 210mm (8.3in) x 890mm (35in) x 2330mm (91.7in)                                                                                       |
| WEIGHT                        | 19kg (42lb)                                                                                                                          |