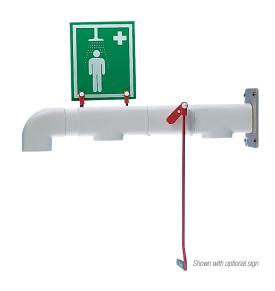

### Jacketed and insulated wall mounted safety shower

#### EXP-EJ-2GS

Jacketed and insulated emergency safety shower suitable for outdoor locations requiring additional protection from the effects of solar radiation. The polyurethane foam insulation and medium density polyethylene impact resistant outer casing ensure the safety shower will operate effectively in warmer conditions. Designed to meet EN15154 and ANSI Z358.1-2014 standards, this wall mounted safety shower will drench a casualty with 76 litres of potable water per minute.