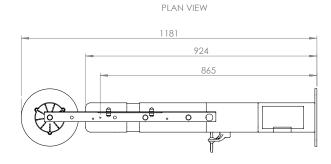

### Specifications

| MATERIALS OF CONSTRUCTION     |                                                                                                                                   |
|-------------------------------|-----------------------------------------------------------------------------------------------------------------------------------|
| PIPEWORK & FITTINGS           | Stainless steel                                                                                                                   |
| OPERATING VALVE               | Stainless steel, full bore, stay open ball valve                                                                                  |
| SHOWER NOZZLE                 | Injection moulded nylon 6                                                                                                         |
| INSULATION & OUTER CASING     | Polyurethane foam insulation with a medium density polyethylene impact resistant outer casing                                     |
| SERVICES                      |                                                                                                                                   |
| WATER INLET                   | 1¼" male BSP                                                                                                                      |
| OPERATING PRESSURE            | 2 to 6 BAR G / 29 to 87 PSI (higher supply pressures accommodated with the incorporation of the optional pressure reducing valve) |
| MINIMUM FLOW RATES            | Shower: 76 L per minute / 20 US gal per minute                                                                                    |
| AMBIENT OPERATING TEMPERATURE |                                                                                                                                   |
| MINIMUM                       | 0C / 32F                                                                                                                          |
| MAXIMUM                       | 55C / 131F                                                                                                                        |
| OPERATION                     |                                                                                                                                   |
| SHOWER                        | Pull handle                                                                                                                       |
| DIMENSIONS & WEIGHT           |                                                                                                                                   |
| DIMENSIONS (WxDxH)            | 230mm (9in) x 924mm (36.3in) x 690 (27.2in)                                                                                       |
| WEIGHT                        | 12kg (26lb)                                                                                                                       |
|                               |                                                                                                                                   |

# General Arrangement Drawing

## Jacketed and insulated wall mounted safety shower

EXP-EJ-2GS