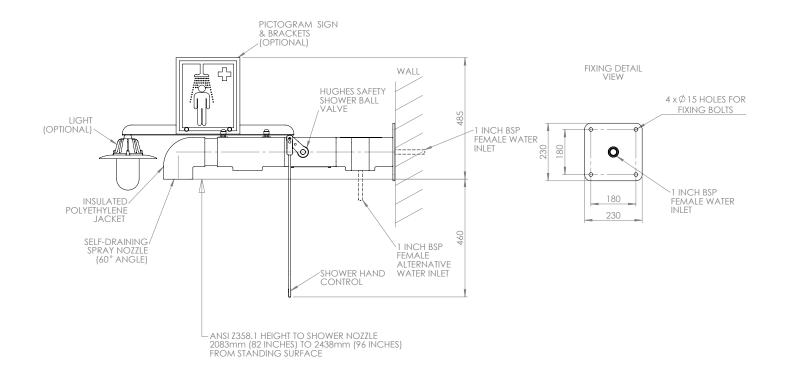

### Specifications

| MATERIALS OF CONSTRUCTION     |                                                                                                                                   |
|-------------------------------|-----------------------------------------------------------------------------------------------------------------------------------|
| PIPEWORK & FITTINGS           | Stainless steel                                                                                                                   |
| OPERATING VALVE               | Stainless steel, full bore, stay open ball valve                                                                                  |
| SHOWER NOZZLE                 | Injection moulded nylon 6                                                                                                         |
| INSULATION & OUTER CASING     | Polyurethane foam insulation with a medium density polyethylene impact resistant outer casing                                     |
| SERVICES                      |                                                                                                                                   |
| WATER INLET                   | 1¼" male BSP                                                                                                                      |
| OPERATING PRESSURE            | 2 to 6 BAR G / 29 to 87 PSI (higher supply pressures accommodated with the incorporation of the optional pressure reducing valve) |
| MINIMUM FLOW RATES            | Shower: 76 L per minute / 20 US gal per minute                                                                                    |
| AMBIENT OPERATING TEMPERATURE |                                                                                                                                   |
| MINIMUM                       | 0C / 32F                                                                                                                          |
| MAXIMUM                       | 55C / 131F                                                                                                                        |
| OPERATION                     |                                                                                                                                   |
| SHOWER                        | Pull handle                                                                                                                       |
| DIMENSIONS & WEIGHT           |                                                                                                                                   |
| DIMENSIONS (WxDxH)            | 230mm (9in) x 924mm (36.3in) x 690 (27.2in)                                                                                       |
| WEIGHT                        | 12kg (26lb)                                                                                                                       |
|                               |                                                                                                                                   |

# General Arrangement Drawing

## Jacketed and insulated wall mounted safety shower

EXP-EJ-2GS