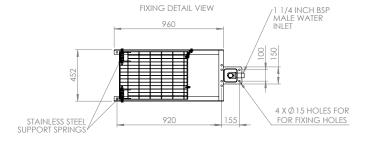

## Specifications

| MATERIALS OF CONSTRUCTION     |                                                                                                                                   |
|-------------------------------|-----------------------------------------------------------------------------------------------------------------------------------|
| PIPEWORK & FITTINGS           | Stainless steel                                                                                                                   |
| OPERATING VALVE               | Stainless steel, full bore, stay open ball valve                                                                                  |
| SHOWER NOZZLE                 | Injection moulded nylon 6                                                                                                         |
| BODY SPRAY                    | uPVC                                                                                                                              |
| INSULATION & OUTER CASING     | Polyurethane foam insulation with a medium density polyethylene impact resistant outer casing                                     |
| SERVICES                      |                                                                                                                                   |
| ELECTRICAL EQUIPMENT          | ATEX Zone 1 & 2. Gas groups IIA and IIB. Temp Class T3 (IIC available)                                                            |
| ELECTRICAL SUPPLY             | 240V, single phase, 50/60Hz (110V available)                                                                                      |
| HEATING TYPE                  | Trace tape heated and insulated                                                                                                   |
| HEATING LOAD                  | 42 watts                                                                                                                          |
| WATER INLET                   | 1¼" male BSP                                                                                                                      |
| OPERATING PRESSURE            | 2 to 6 BAR G / 29 to 87 PSI (higher supply pressures accommodated with the incorporation of the optional pressure reducing valve) |
| MINIMUM FLOW RATES            | Shower/Body spray: 115 L per minute / 30 US gal per minute                                                                        |
| AMBIENT OPERATING TEMPERATURE |                                                                                                                                   |
| MINIMUM                       | -20C / -4F                                                                                                                        |
| MAXIMUM                       | 35C / 95F                                                                                                                         |
| OPERATION                     |                                                                                                                                   |
| SHOWER/BODY SPRAY             | Pull handle                                                                                                                       |
| DIMENSIONS & WEIGHT           |                                                                                                                                   |
| DIMENSIONS (WxDxH)            | 320mm (12.6in) x 890mm (35in) x 2330mm (91.7in)                                                                                   |
| WEIGHT                        | 24kg (53lb)                                                                                                                       |

## General Arrangement Drawing