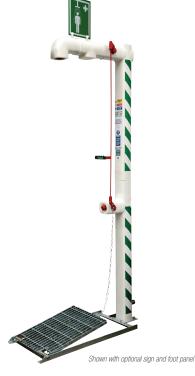

## Trace tape heated safety shower with body spray

EXP-AH-5GS/10G

For cold climates requiring both a safety shower and integrated body spray, this floor mounted option is trace tape heated and insulated for maximum frost protection. The body spray enables direct efficient washing of the lower part of the body for a thorough full body decontamination. Meets EN15154 and ANSI Z358.1-2014 requirements.

## Trace tape heated safety shower with body spray

EXP-AH-5GS/10G