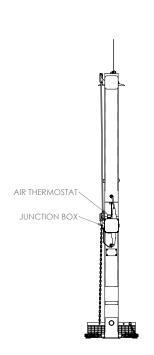

## Specifications

| MATERIALS OF CONSTRUCTION     |                                                                                                                                   |
|-------------------------------|-----------------------------------------------------------------------------------------------------------------------------------|
| PIPEWORK & FITTINGS           | Stainless steel                                                                                                                   |
| OPERATING VALVE               | Stainless steel, full bore, stay open ball valve                                                                                  |
| SHOWER NOZZLE                 | Injection moulded nylon 6                                                                                                         |
| BODY SPRAY                    | uPVC                                                                                                                              |
| INSULATION & OUTER CASING     | Polyurethane foam insulation with a medium density polyethylene impact resistant outer casing                                     |
| SERVICES                      |                                                                                                                                   |
| ELECTRICAL EQUIPMENT          | ATEX Zone 1 & 2. Gas groups IIA and IIB. Temp Class T3 (IIC available)                                                            |
| ELECTRICAL SUPPLY             | 240V, single phase, 50/60Hz (110V available)                                                                                      |
| HEATING TYPE                  | Trace tape heated and insulated                                                                                                   |
| HEATING LOAD                  | 42 watts                                                                                                                          |
| WATER INLET                   | 1¼" male BSP                                                                                                                      |
| OPERATING PRESSURE            | 2 to 6 BAR G / 29 to 87 PSI (higher supply pressures accommodated with the incorporation of the optional pressure reducing valve) |
| MINIMUM FLOW RATES            | Shower/Body spray: 115 L per minute / 30 US gal per minute                                                                        |
| AMBIENT OPERATING TEMPERATURE |                                                                                                                                   |
| MINIMUM                       | -20C / -4F                                                                                                                        |
| MAXIMUM                       | 35C / 95F                                                                                                                         |
| OPERATION                     |                                                                                                                                   |
| SHOWER/BODY SPRAY             | Pull handle                                                                                                                       |
| DIMENSIONS & WEIGHT           |                                                                                                                                   |
| DIMENSIONS (WxDxH)            | 320mm (12.6in) x 890mm (35in) x 2330mm (91.7in)                                                                                   |
| WEIGHT                        | 24kg (53lb)                                                                                                                       |