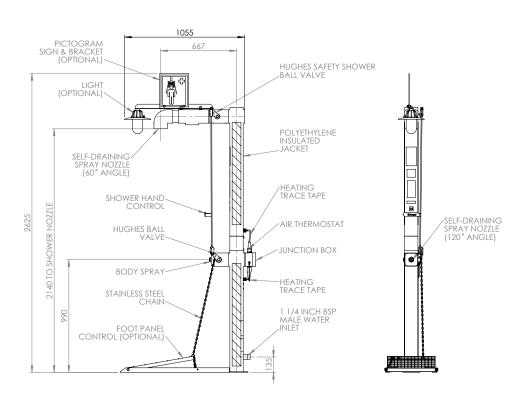

## Specifications

| MATERIALS OF CONSTRUCTION     |                                                                                                                                   |
|-------------------------------|-----------------------------------------------------------------------------------------------------------------------------------|
| PIPEWORK & FITTINGS           | Stainless steel                                                                                                                   |
| OPERATING VALVE               | Stainless steel, full bore, stay open ball valve                                                                                  |
| SHOWER NOZZLE                 | Injection moulded nylon 6                                                                                                         |
| BODY SPRAY                    | uPVC                                                                                                                              |
| INSULATION & OUTER CASING     | Polyurethane foam insulation with a medium density polyethylene impact resistant outer casing                                     |
| SERVICES                      |                                                                                                                                   |
| ELECTRICAL EQUIPMENT          | ATEX Zone 1 & 2. Gas groups IIA and IIB. Temp Class T3 (IIC available)                                                            |
| ELECTRICAL SUPPLY             | 240V, single phase, 50/60Hz (110V available)                                                                                      |
| HEATING TYPE                  | Trace tape heated and insulated                                                                                                   |
| HEATING LOAD                  | 42 watts                                                                                                                          |
| WATER INLET                   | 1¼" male BSP                                                                                                                      |
| OPERATING PRESSURE            | 2 to 6 BAR G / 29 to 87 PSI (higher supply pressures accommodated with the incorporation of the optional pressure reducing valve) |
| MINIMUM FLOW RATES            | Shower/Body spray: 115 L per minute / 30 US gal per minute                                                                        |
| AMBIENT OPERATING TEMPERATURE |                                                                                                                                   |
| MINIMUM                       | -20C / -4F                                                                                                                        |
| MAXIMUM                       | 35C / 95F                                                                                                                         |
| OPERATION                     |                                                                                                                                   |
| SHOWER/BODY SPRAY             | Pull handle                                                                                                                       |
| DIMENSIONS & WEIGHT           |                                                                                                                                   |
| DIMENSIONS (WxDxH)            | 320mm (12.6in) x 890mm (35in) x 2330mm (91.7in)                                                                                   |
| WEIGHT                        | 24kg (53lb)                                                                                                                       |

## General Arrangement Drawing