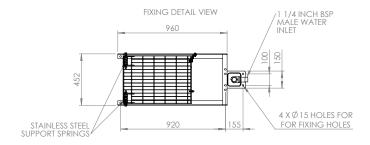

## Specifications

| MATERIALS OF CONSTRUCTION     |                                                                                                                                   |
|-------------------------------|-----------------------------------------------------------------------------------------------------------------------------------|
| PIPEWORK & FITTINGS           | Stainless steel                                                                                                                   |
| OPERATING VALVE               | Stainless steel, full bore, stay open ball valve                                                                                  |
| SHOWER NOZZLE                 | Injection moulded nylon 6                                                                                                         |
| BODY SPRAY                    | uPVC                                                                                                                              |
| INSULATION & OUTER CASING     | Polyurethane foam insulation with a medium density polyethylene impact resistant outer casing                                     |
| SERVICES                      |                                                                                                                                   |
| ELECTRICAL EQUIPMENT          | ATEX Zone 1 & 2. Gas groups IIA and IIB. Temp Class T3 (IIC available)                                                            |
| ELECTRICAL SUPPLY             | 240V, single phase, 50/60Hz (110V available)                                                                                      |
| HEATING TYPE                  | Trace tape heated and insulated                                                                                                   |
| HEATING LOAD                  | 42 watts                                                                                                                          |
| WATER INLET                   | 11/4" male BSP                                                                                                                    |
| OPERATING PRESSURE            | 2 to 6 BAR G / 29 to 87 PSI (higher supply pressures accommodated with the incorporation of the optional pressure reducing valve) |
| MINIMUM FLOW RATES            | Shower/Body spray: 115 L per minute / 30 US gal per minute                                                                        |
| AMBIENT OPERATING TEMPERATURE |                                                                                                                                   |
| MINIMUM                       | -25C / -13F                                                                                                                       |
| MAXIMUM                       | 35C / 95F                                                                                                                         |
| OPERATION                     |                                                                                                                                   |
| SHOWER/BODY SPRAY             | Pull handle                                                                                                                       |
| DIMENSIONS & WEIGHT           |                                                                                                                                   |
| DIMENSIONS (WxDxH)            | 320mm (12.6in) x 890mm (35in) x 2330mm (91.7in)                                                                                   |
| WEIGHT                        | 24kg (53lb)                                                                                                                       |

# General Arrangement Drawing