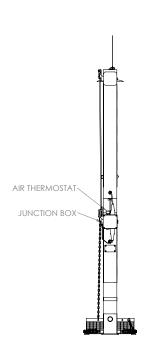

## Specifications

| MATERIALS OF CONSTRUCTION     |                                                                                                                                   |
|-------------------------------|-----------------------------------------------------------------------------------------------------------------------------------|
| PIPEWORK & FITTINGS           | Stainless steel                                                                                                                   |
| OPERATING VALVE               | Stainless steel, full bore, stay open ball valve                                                                                  |
| SHOWER NOZZLE                 | Injection moulded nylon 6                                                                                                         |
| BODY SPRAY                    | uPVC                                                                                                                              |
| INSULATION & OUTER CASING     | Polyurethane foam insulation with a medium density polyethylene impact resistant outer casing                                     |
| SERVICES                      |                                                                                                                                   |
| ELECTRICAL EQUIPMENT          | ATEX Zone 1 & 2. Gas groups IIA and IIB. Temp Class T3 (IIC available)                                                            |
| ELECTRICAL SUPPLY             | 240V, single phase, 50/60Hz (110V available)                                                                                      |
| HEATING TYPE                  | Trace tape heated and insulated                                                                                                   |
| HEATING LOAD                  | 42 watts                                                                                                                          |
| WATER INLET                   | 11/4" male BSP                                                                                                                    |
| OPERATING PRESSURE            | 2 to 6 BAR G / 29 to 87 PSI (higher supply pressures accommodated with the incorporation of the optional pressure reducing valve) |
| MINIMUM FLOW RATES            | Shower/Body spray: 115 L per minute / 30 US gal per minute                                                                        |
| AMBIENT OPERATING TEMPERATURE |                                                                                                                                   |
| MINIMUM                       | -25C / -13F                                                                                                                       |
| MAXIMUM                       | 35C / 95F                                                                                                                         |
| OPERATION                     |                                                                                                                                   |
| SHOWER/BODY SPRAY             | Pull handle                                                                                                                       |
| DIMENSIONS & WEIGHT           |                                                                                                                                   |
| DIMENSIONS (WxDxH)            | 320mm (12.6in) x 890mm (35in) x 2330mm (91.7in)                                                                                   |
| WEIGHT                        | 24kg (53lb)                                                                                                                       |