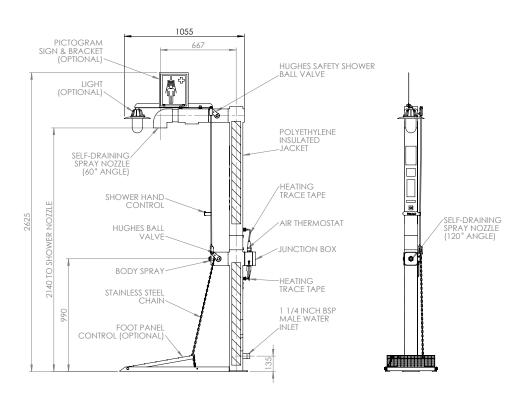

## Specifications

| MATERIALS OF CONSTRUCTION     |                                                                                                                                   |
|-------------------------------|-----------------------------------------------------------------------------------------------------------------------------------|
| PIPEWORK & FITTINGS           | Stainless steel                                                                                                                   |
| OPERATING VALVE               | Stainless steel, full bore, stay open ball valve                                                                                  |
| SHOWER NOZZLE                 | Injection moulded nylon 6                                                                                                         |
| BODY SPRAY                    | uPVC                                                                                                                              |
| INSULATION & OUTER CASING     | Polyurethane foam insulation with a medium density polyethylene impact resistant outer casing                                     |
| SERVICES                      |                                                                                                                                   |
| ELECTRICAL EQUIPMENT          | ATEX Zone 1 & 2. Gas groups IIA and IIB. Temp Class T3 (IIC available)                                                            |
| ELECTRICAL SUPPLY             | 240V, single phase, 50/60Hz (110V available)                                                                                      |
| HEATING TYPE                  | Trace tape heated and insulated                                                                                                   |
| HEATING LOAD                  | 42 watts                                                                                                                          |
| WATER INLET                   | 11/4" male BSP                                                                                                                    |
| OPERATING PRESSURE            | 2 to 6 BAR G / 29 to 87 PSI (higher supply pressures accommodated with the incorporation of the optional pressure reducing valve) |
| MINIMUM FLOW RATES            | Shower/Body spray: 115 L per minute / 30 US gal per minute                                                                        |
| AMBIENT OPERATING TEMPERATURE |                                                                                                                                   |
| MINIMUM                       | -25C / -13F                                                                                                                       |
| MAXIMUM                       | 35C / 95F                                                                                                                         |
| OPERATION                     |                                                                                                                                   |
| SHOWER/BODY SPRAY             | Pull handle                                                                                                                       |
| DIMENSIONS & WEIGHT           |                                                                                                                                   |
| DIMENSIONS (WxDxH)            | 320mm (12.6in) x 890mm (35in) x 2330mm (91.7in)                                                                                   |
| WEIGHT                        | 24kg (53lb)                                                                                                                       |

# General Arrangement Drawing