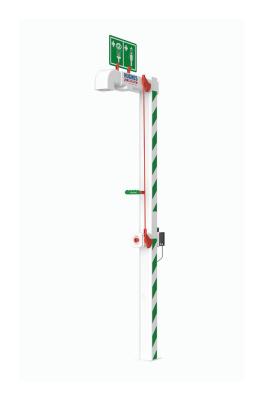

### EXP-AH-5GS/10G

For cold climates requiring both a safety shower and integrated body spray, this floor mounted option is trace tape heated and insulated for maximum frost protection. The body spray enables direct efficient washing of the lower part of the body for a thorough full body decontamination. Meets EN15154 and ANSI Z358.1-2014 requirements.