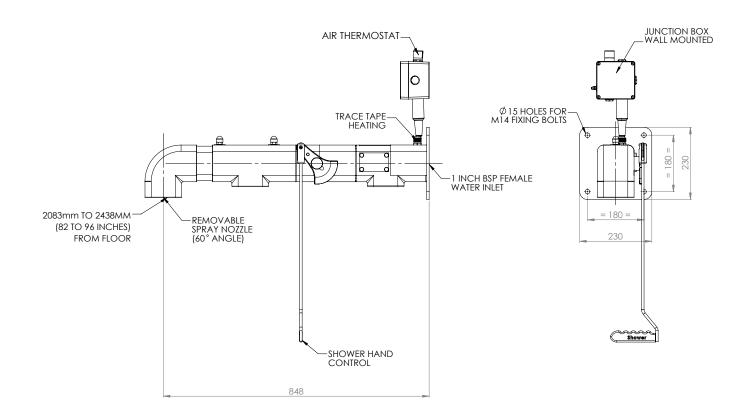

## Specifications

| MATERIALS OF CONSTRUCTION     |                                                                                                                                      |
|-------------------------------|--------------------------------------------------------------------------------------------------------------------------------------|
| PIPEWORK & FITTINGS           | Stainless steel                                                                                                                      |
| OPERATING VALVE               | Stainless steel, full bore, stay open ball valve                                                                                     |
| SHOWER NOZZLE                 | Injection moulded nylon 6                                                                                                            |
| INSULATION & OUTER CASING     | Polyurethane foam insulation with a medium density polyethylene impact resistant outer casing                                        |
| SERVICES                      |                                                                                                                                      |
| ELECTRICAL EQUIPMENT          | ATEX Zone 1 & 2. Gas groups IIA & IIB. Temp Class T3 (IIC available)                                                                 |
| ELECTRICAL SUPPLY             | 240V, single phase, 50/60Hz (110V available)                                                                                         |
| HEATING TYPE                  | Trace tape heated and insulated                                                                                                      |
| HEATING LOAD                  | 12 watts                                                                                                                             |
| WATER INLET                   | 1" female BSP                                                                                                                        |
| OPERATING PRESSURE            | 2 to 6 BAR G / 29 to 87 PSI<br>(higher supply pressures accommodated with the incorporation of the optional pressure reducing valve) |
| MINIMUM FLOW RATES            | Shower: 76 L per minute / 20 US gal per minute                                                                                       |
| AMBIENT OPERATING TEMPERATURE |                                                                                                                                      |
| MINIMUM                       | -25C / -13F                                                                                                                          |
| MAXIMUM                       | 35C / 95F                                                                                                                            |
| OPERATION                     |                                                                                                                                      |
| SHOWER                        | Pull handle                                                                                                                          |
| DIMENSIONS & WEIGHT           |                                                                                                                                      |
| DIMENSIONS (WxDxH)            | 230mm (9.1in) x 924mm (36.4in) x 650mm (25.6in)                                                                                      |
| WEIGHT                        | 12kg (26lb)                                                                                                                          |
|                               |                                                                                                                                      |