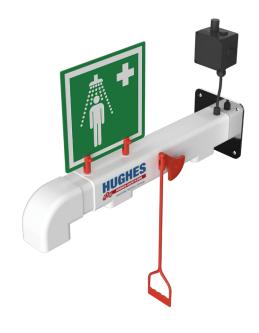

# Trace tape heated wall mounted safety shower

#### EXP-AH-2GS

Trace tape heating and pre-insulation make this emergency safety shower suitable for environments where there is a possibility of low ambient temperatures causing the water within the pipework to freeze. This wall mounted model is a great solution in locations with limited floor space. When connected to a mains supply, the shower delivers 76 litres per minute continuous water flow in temperatures down to -20C. Suitable for both hazardous and non-hazardous environments. Conforms to EN and ANSI standards.