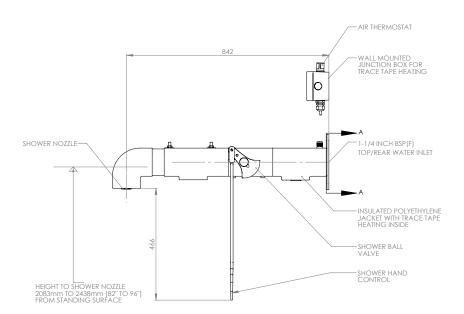

# General Arrangement Drawing

### Specifications

| MATERIALS OF CONSTRUCTION     |                                                                                                                                   |
|-------------------------------|-----------------------------------------------------------------------------------------------------------------------------------|
| PIPEWORK & FITTINGS           | Stainless steel                                                                                                                   |
| OPERATING VALVE               | Stainless steel, full bore, stay open ball valve                                                                                  |
| SHOWER NOZZLE                 | Injection moulded nylon 6                                                                                                         |
| INSULATION & OUTER CASING     | Polyurethane foam insulation with a medium density polyethylene impact resistant outer casing                                     |
| SERVICES                      |                                                                                                                                   |
| ELECTRICAL EQUIPMENT          | ATEX Zone 1 & 2. Gas groups IIA & IIB. Temp Class T3 (IIC available)                                                              |
| ELECTRICAL SUPPLY             | 240V, single phase, 50/60Hz (110V available)                                                                                      |
| HEATING TYPE                  | Trace tape heated and insulated                                                                                                   |
| HEATING LOAD                  | 12 watts                                                                                                                          |
| WATER INLET                   | 11/4" female BSP                                                                                                                  |
| OPERATING PRESSURE            | 2 to 6 BAR G / 29 to 87 PSI (higher supply pressures accommodated with the incorporation of the optional pressure reducing valve) |
| MINIMUM FLOW RATES            | Shower: 76 L per minute / 20 US gal per minute                                                                                    |
| AMBIENT OPERATING TEMPERATURE |                                                                                                                                   |
| MINIMUM                       | -25C / -13F                                                                                                                       |
| MAXIMUM                       | 35C / 95F                                                                                                                         |
| OPERATION                     |                                                                                                                                   |
| SHOWER                        | Pull handle                                                                                                                       |
| DIMENSIONS & WEIGHT           |                                                                                                                                   |
| DIMENSIONS (WxDxH)            | 260mm (10.2in) x 900mm (35.4in) x 689mm (27.1in)                                                                                  |
| WEIGHT                        | 12kg (26lb)                                                                                                                       |