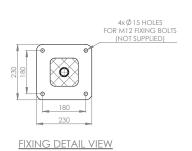

|
| SHOWER                        | Pull handle                                                                                                                       |
| DIMENSIONS & WEIGHT           |                                                                                                                                   |
| DIMENSIONS (WxDxH)            | 260mm (10.2in) x 900mm (35.4in) x 689mm (27.1in)                                                                                  |
| WEIGHT                        | 12kg (26lb)                                                                                                                       |



# General Arrangement Drawing

# Trace tape heated wall mounted safety shower

EXP-AH-2GS