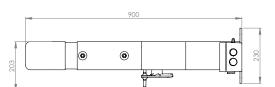

# General Arrangement Drawing

### Specifications

| MATERIALS OF CONSTRUCTION     |                                                                                                                                   |
|-------------------------------|-----------------------------------------------------------------------------------------------------------------------------------|
| PIPEWORK & FITTINGS           | Stainless steel                                                                                                                   |
| OPERATING VALVE               | Stainless steel, full bore, stay open ball valve                                                                                  |
| SHOWER NOZZLE                 | Injection moulded nylon 6                                                                                                         |
| INSULATION & OUTER CASING     | Polyurethane foam insulation with a medium density polyethylene impact resistant outer casing                                     |
| SERVICES                      |                                                                                                                                   |
| ELECTRICAL EQUIPMENT          | ATEX Zone 1 & 2. Gas groups IIA & IIB. Temp Class T3 (IIC available)                                                              |
| ELECTRICAL SUPPLY             | 240V, single phase, 50/60Hz (110V available)                                                                                      |
| HEATING TYPE                  | Trace tape heated and insulated                                                                                                   |
| HEATING LOAD                  | 12 watts                                                                                                                          |
| WATER INLET                   | 11/4" female BSP                                                                                                                  |
| OPERATING PRESSURE            | 2 to 6 BAR G / 29 to 87 PSI (higher supply pressures accommodated with the incorporation of the optional pressure reducing valve) |
| MINIMUM FLOW RATES            | Shower: 76 L per minute / 20 US gal per minute                                                                                    |
| AMBIENT OPERATING TEMPERATURE |                                                                                                                                   |
| MINIMUM                       | -25C / -13F                                                                                                                       |
| MAXIMUM                       | 35C / 95F                                                                                                                         |
| OPERATION                     |                                                                                                                                   |
| SHOWER                        | Pull handle                                                                                                                       |
| DIMENSIONS & WEIGHT           |                                                                                                                                   |
| DIMENSIONS (WxDxH)            | 260mm (10.2in) x 900mm (35.4in) x 689mm (27.1in)                                                                                  |
| WEIGHT                        | 12kg (26lb)                                                                                                                       |