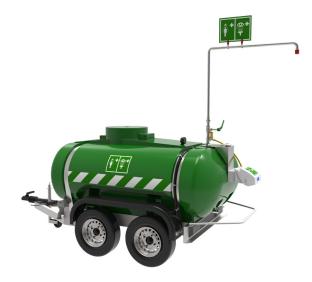

## Mobile self-contained heated safety shower with eye wash - 2000 L STD-MH-P-2000L

It is essential to provide emergency safety showers for use by employees at risk of exposure to hazardous substances, whatever the location. This immersion heated 2000 litre mobile safety shower with ABS closed bowl eye/face wash allows flexibility of location, being easily transported behind a suitable vehicle using the towing hitch provided.

Designed to meet EN and ANSI standards, it is capable of delivering a continous flow of tepid water for over 15 minutes at a rate of 76 litres per minute. The optional insulated jacket is advised for use during colder months to prevent freezing and maintain the water temperature within the tepid range.