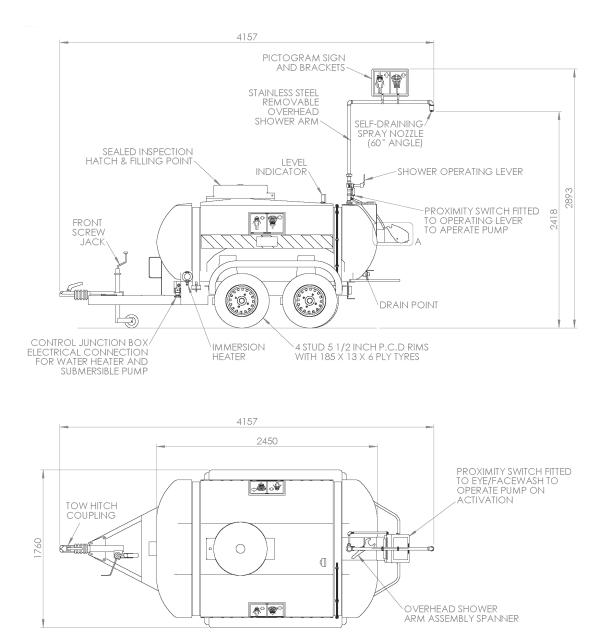

## Specifications

| MATERIALS OF CONSTRUCTION         |                                                                                               |
|-----------------------------------|-----------------------------------------------------------------------------------------------|
| PIPEWORK & FITTINGS               | Stainless steel                                                                               |
| TANK                              | Polyethylene                                                                                  |
| CHASSIS                           | Galvanised mild steel                                                                         |
| AXLE/SUSPENSION                   | Avonride rubber torsion beam axle fitted with 200x50 auto reverse brakes                      |
| COUPLING                          | Avonride auto reverse coupling fitted with 40mm eye, break away cable and parking brake lever |
| ANCILLARY EQUIPMENT               | Moulded mud guards, front telescopic jockey wheel, lighting board, rear propstand options     |
| SHOWER NOZZLE                     | Machine moulded nylon 6                                                                       |
| EYE WASH                          | Acrylic capped ABS                                                                            |
| SERVICES                          |                                                                                               |
| CAPACITY                          | 2000 L / 528 US gal                                                                           |
| ELECTRICAL SUPPLY: FLAMEPROOF     | Stainless steel pump rating: 0.9kW, 230V                                                      |
|                                   | Immersion heater: 3kW, 230V                                                                   |
|                                   | Trace tape connection: 20W (if fitted)                                                        |
| ELECTRICAL SUPPLY: NON-FLAMEPROOF | Pump rating: 0.4kW, 230V                                                                      |
|                                   | Immersion heater: 3kW, 230V (or 1.7kW, 110V)                                                  |
|                                   | Trace tape connection: 20W (if fitted)                                                        |
| WATER INLET                       | 18" hinged manlid cover                                                                       |
| OPERATING PRESSURE                | 2 to 6 BAR G / 29 to 87 PSI                                                                   |
| MINIMUM FLOW RATES                | Shower: 76 L per minute / 20 US gal per minute                                                |
|                                   | Eye wash: 12 L per minute / 3 US gal per minute                                               |
| AMBIENT OPERATING TEMPERATURE     |                                                                                               |
| MINIMUM                           | 0C / 32F                                                                                      |
| MAXIMUM                           | 35C / 95F                                                                                     |

## Specifications cont.

| OPERATION           |                                                                  |
|---------------------|------------------------------------------------------------------|
| SHOWER              | Push down lever                                                  |
| EYE WASH            | Pull lid down                                                    |
| DIMENSIONS & WEIGHT |                                                                  |
| DIMENSIONS (WxDxH)  | Assembled: 1760mm (69.3in) x 4157mm (163.7in) x 2893mm (113.9in) |
| WEIGHT              | Full: 2460kg (5423lb), Empty: 460kg (1014lbs)                    |