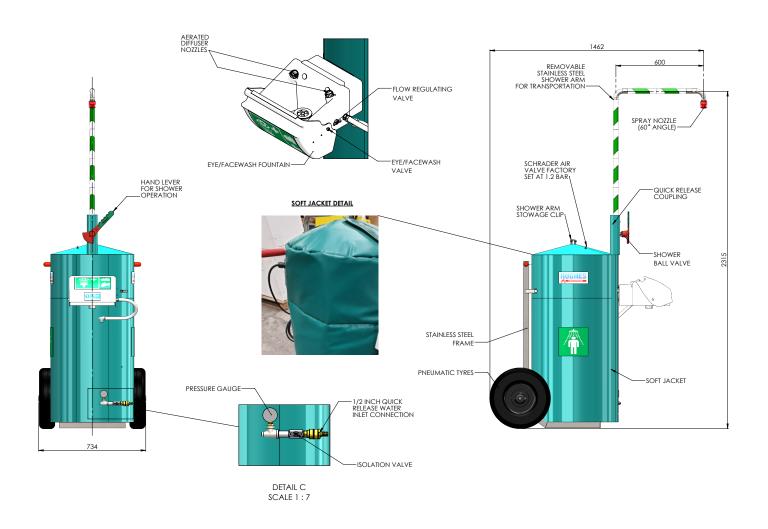

### Specifications

| PIPEWORK & FITTINGS           | Stainless steel                                                                                                     |
|-------------------------------|---------------------------------------------------------------------------------------------------------------------|
| OPERATING VALVE               | Stainless steel                                                                                                     |
| FRAME                         | Powder coated stainless steel                                                                                       |
| SHOWER NOZZLE                 | uPVC                                                                                                                |
| EYE WASH                      | Acrylic capped ABS                                                                                                  |
| EYE WASH DIFFUSERS            | Chrome plated brass retaining ring, stainless steel filter mesh, plastic body                                       |
| INSULATED JACKET              | 460g polyester coted PVC outer jacket with a silicone glass cloth inner, encapsulating a 25mm thick matt insulation |
| SERVICES                      |                                                                                                                     |
| CAPACITY                      | 114 L / 30 gal                                                                                                      |
| WATER INLET                   | ½" quick release hose connector                                                                                     |
| OPERATING PRESSURE            | 3 to 5.5 BAR G / 43 to 79 PSI                                                                                       |
| MINIMUM FLOW RATES            | Shower: 50 L per minute / 13 US gal per minute                                                                      |
|                               | Eye wash: 12 L per minute / 3 US gal per minute                                                                     |
| AMBIENT OPERATING TEMPERATURE |                                                                                                                     |
| MINIMUM                       | At -5C / 23F water reaches freezing point after 24hrs.                                                              |
|                               | At -10C / 14F water reaches freezing point after 12hrs.                                                             |
| MAXIMUM                       | 35C / 95F                                                                                                           |
| OPERATION                     |                                                                                                                     |
| SHOWER                        | Push down lever                                                                                                     |
| EYE WASH                      | Pull lid down                                                                                                       |
| DIMENSIONS & WEIGHT           |                                                                                                                     |
| DIMENSIONS (WxDxH)            | Assembled: 734mm (29in) x 1462mm (57.5in) x 2315mm (91in)                                                           |
| WEIGHT                        | 82kg (181lb)                                                                                                        |

### General Arrangement Drawing