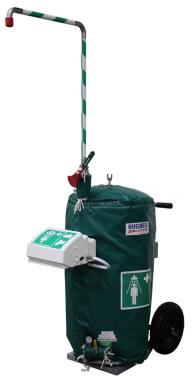

## Mobile self-contained safety shower with eye wash and insulated jacket - 114 L

STD-J-40K/45G

The popular STD-40K/45G mobile safety shower and eye/face wash is now available with a removable insulated jacket to offer protection to the unit from frost or direct sunlight. The soft polyester coated PVC jacket features a silicone glass cloth inner and a 25mm thick matt insulation.

# Mobile self-contained safety shower with eye wash and insulated jacket - 114 L

STD-J-40K/45G