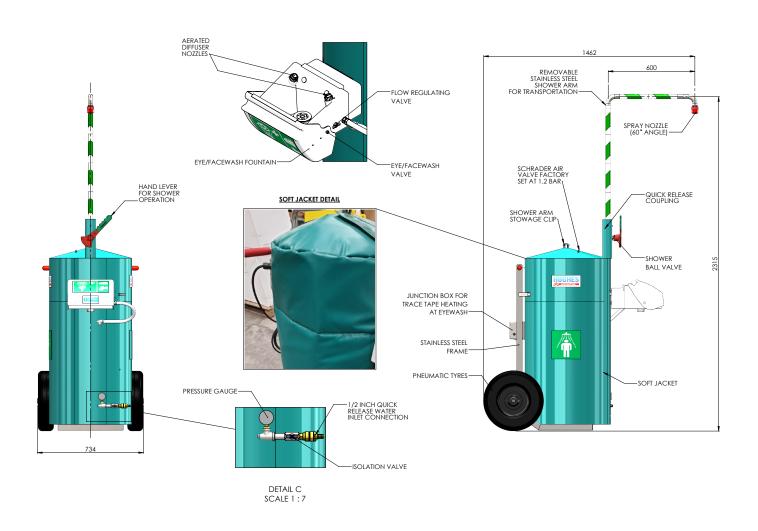

## General Arrangement Drawing

## Product Datasheet

Mobile self-contained safety shower with eye wash and heated jacket - 114 L

STD-H-40K/45G

Prevent water within the tank of the 114 litre mobile safety shower from freezing with the addition of a removeable heated jacket. This is the popular STD-40K/45G self-contained shower and eye/face wash made suitable for colder months by simply fitting the polyester coated PVC heated and insulated outer jacket.