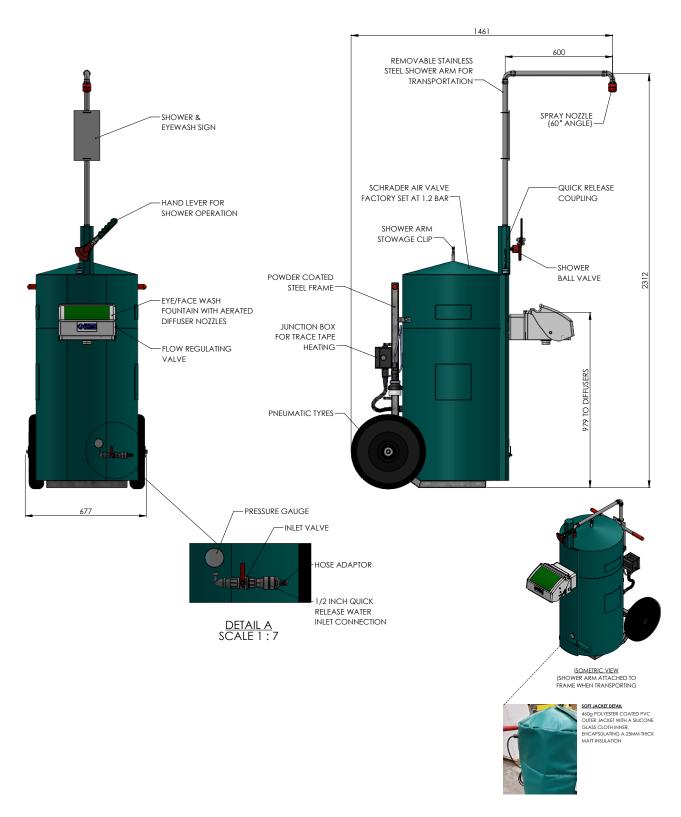

of the 114 litre mobile safety shower from freezing with the addition of a removeable heated jacket. This is the popular STD-40K/45G self-contained shower and eye/face wash made suitable for colder months by simply fitting the polyester coated PVC heated and insulated outer jacket.

Ideal for areas where a fixed safety shower is unsuitable, where water supply or pressure is unavailable, and when permanant installations are undergoing maintenance.

## Options:

- Choice of flameproof or non-flameproof model
- Insulated jacket for frost protection (STD-J-40K/45G)
- Handheld eye, face and body shower
- Non-jacketed model (STD-40K/45G)









www.hughes-safety.com

## General Arrangement Drawing

## Mobile self-contained safety shower with eye wash and heated jacket - 114 L

STD-H-40K/45G





www.hughes-safety.com